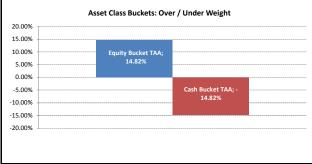

| 0.61% | 0.57%  | 0.56% | 0.61% | 0.60%  | 0.62% | 7.71%  |          |
| performances           | Fund: 2013             | 2.38%  | -0.23% | 1.04% | 0.74% | 2.15% | -2.17% | 1.12% | -0.04% | 2.51% | 1.47% | -0.15% | 1.40% | 10.60% | 12.66%   |
|                        | CPI + 2%: 2013         | 0.63%  | 0.55%  | 0.64% | 0.63% | 0.65% | 0.60%  | 0.62% | 0.68%  | 0.67% | 0.65% | 0.60%  | 0.60% | 7.78%  |          |
|                        | Fund: 2014             | -0.82% | 1.32%  | 0.72% | 0.94% | 1.05% | 0.96%  |       |        |       |       |        |       | 4.24%  | 4.69%    |
|                        | CPI + 2%: 2014         | 0.61%  | 0.58%  | 0.65% | 0.64% | 0.67% | 0.68%  |       |        |       |       |        |       | 3.88%  |          |

## ASSET CLASS BUCKET ALLOCATION



| UNDERLYING FUND PERFORMANCES ANALYSIS |       |           |                    |  |  |  |  |  |
|---------------------------------------|-------|-----------|--------------------|--|--|--|--|--|
| Underlying Funds                      | Fund  | Benchmark | Excess Performance |  |  |  |  |  |
| Prudential Inflation Plus             | 1.55% | 1.07%     | 0.48%              |  |  |  |  |  |
| Coronation Balanced Defensive A       | 1.10% | 1.07%     | 0.03%              |  |  |  |  |  |
| Nedgroup Investments Stable           | 1.22% | 1.07%     | 0.15%              |  |  |  |  |  |
| 4D Met Flexible Fund                  | 0.99% | 1.62%     | -0.63%             |  |  |  |  |  |
| Coronation Strategic Income A         | 0.78% | 0.62%     | 0.16%              |  |  |  |  |  |
| Stanlib Aggr