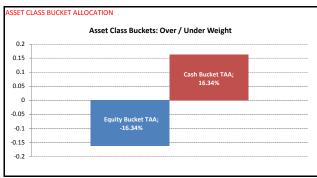

| CPI + 5%: 2012 |        |        |       |        |       |        |       | 0.81% | 0.79% | 0.85% | 0.83% | 0.86% | 4.20%  |        |
|                           | Fund: 2013     | 4.36%  | -0.67% | 1.58% | -0.45% | 5.72% | -3.09% | 2.57% | 1.46% | 3.35% | 2.57% | 0.04% | 2.13% | 21.05% | 18.40% |
|                           | CPI + 5%: 2013 | 0.86%  | 0.76%  | 0.88% | 0.86%  | 0.88% | 0.83%  | 0.86% | 0.92% | 0.89% | 0.89% | 0.82% | 0.84% | 10.78% |        |
|                           | Fund: 2014     | -0.68% |        |       |        |       |        |       |       |       |       |       |       | -0.68% | -1.04% |
|                           | CPI + 5%: 2014 | 0.84%  |        |       |        |       |        |       |       |       |       |       |       | 0.84%  |        |



CONTACT DETAILS

4D Wealth Management

4D House, Block 2, 1st Floor, The Boardwalk Lakeside

107 Haymeadow Crescent, Faerie Glen, 0043

Tel. 012 991 6900 | Fax. 086 537 8555 t|| www.4d.co.za

| Underlying Funds               | Fund   | Benchmark | Excess Performance |
|--------------------------------|--------|-----------|--------------------|
| PSG Flexible Fund              | 0.73%  | -1.04%    | 1.77%              |
| Coronation Market Plus         | -0.64% | -1.04%    | 0.40%              |
| 4D Met Flexible Fund           | -2.18% | -0.96%    | -1.22%             |
| Stanlib Income R               | 0.24%  | 0.44%     | -0.20%             |
| Coronation Strategic Income A  | -0.62% | -0.66%    | 0.04%              |
| Prudential Enhanced Income B   | -0.82% | -0.66%    | -0.16%